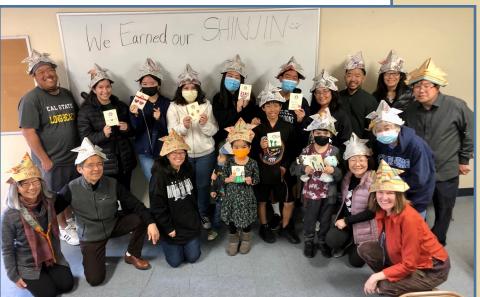

## DHARMA SCHOOL NEWS

We've enjoyed another activity-filled month! On February 12 following the Nirvana Day Service, Dharma School students made "Shinjin Hats", a fun activity (see accompanying photo)

that was led by Norman Kiyono. We held regular Dharma School classes on February 5 and 19. Dharma School students who are Scouts led the Scout Sunday Service on February 26, thanks to the leadership of Ric Cheeks.