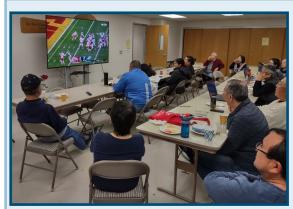

Sangha members take in the Super Bowl 57 Watch Party in the dining room on Feb. 12. Some were rooting for Philadelphia while others were cheering on Kansas City. More on back page.