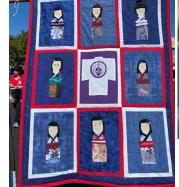

off stuffed animals, waving and saving farewell to Kenji Sensei and Karen Akahoshi. People saw the displayed quilt made with love from some BWA members and friends.

They were able to spend some quality time with Temple friends as they moved from car to car visiting.

## **BWA NEWS**

The 95<sup>th</sup> Anniversary Zoom Service and the Going Away event for Reverend and Mrs. Akahoshi were memorable and heartwarming. From Bishop Marvin Harada's impressive power point presentation of our Temple's history to the Dharma School line dancing and gift giving videos, and finally, the Good-Bye drive through. It was a day filled with warmth and sincerity expressing our love and heartfelt good wishes for Karen and Kenji Sensei. The BWA presented them with a beautiful hand-made kokeshi doll print quilt and monetary gifts. We will greatly miss their presence here at the Temple.