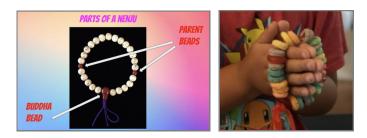

Do you know how to make a Nenju? The K-3 class learned about the parts of a Nenju and made their very own Nenju out of candy!

Students deepened their understanding of Impermanence and Interdependence from two Dharma talks last month. Smitty Sensei reminded us about the importance of Interdependence by explaining how many people it takes to make a pizza! Sharon Sasaki's Dharma talk titled, "Think BIIG" focused on the Four Marks of Existence: