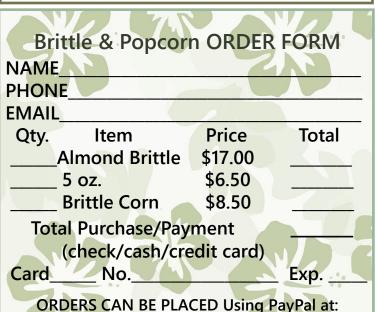

The BWA Paso Almond Sale is in full swing. Please order soon before items run out. The order form is on page 9 of the Kaiho, or you can go to our website. It will make a delicious treat for the upcoming holiday season.

Use the Temple's Google Drive for Google Forms Are you interested? Contact the Temple and we will set up time for training in a personalized Zoom session.

ORDERS CAN BE PLACED Using PayPal at: wwwbuddhisttemplesandiego.org

Please note what the payment is for. Or you can mail this form with a check, made out to: SD BWA BTSD, 2929 Market Street, San Diego, CA 92102.

**Orders will be available** for pickup on December 4, or for an early pickup, November 18 or after, contact the temple at 619-239-0896