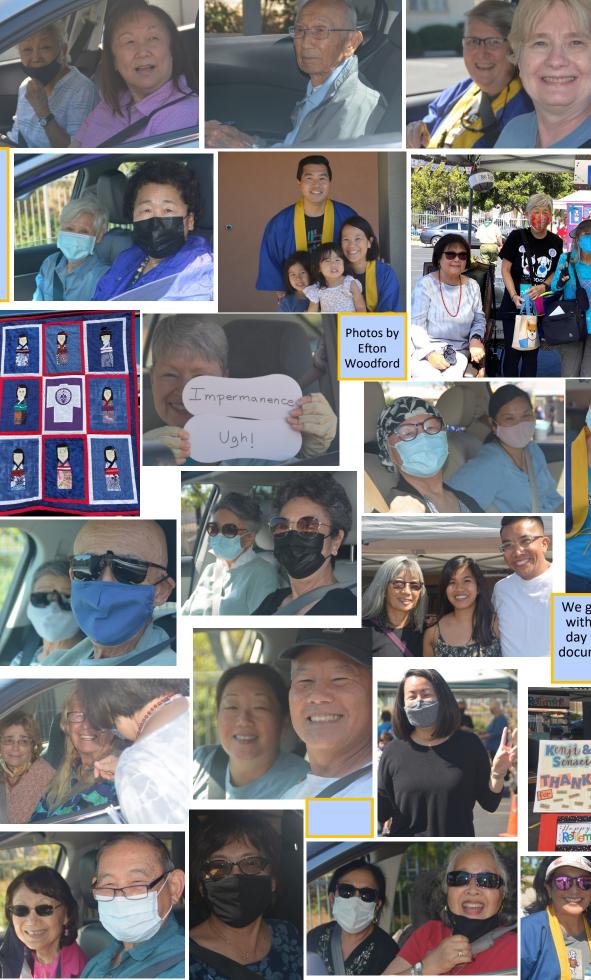

## ACTIVITIES

It was such a pleasure seeing so many Temple Sangha members at the 95<sup>th</sup> Anniversary drive thru event last month. Those of you able to participate were able to say so long to our retiring Kenji Sensei and Mrs. Karen before they move back to San Jose. The Akahoshi's were able to greet everyone, masks in place as they passed through the drive thru on their way to pickup the delicious 95th Anniversary Obento. As a reminder, the temple will be having an in person farewell party for the Akahoshi's in the near future when we will be able to gather and celebrate! Coming up on December 4<sup>th</sup> will be our winter Yasukochi CSA vegetable and fruit box event. The deadline to submit your order is November 21.

## PRESIDENT' S MESSAGE By LuAnn Lee, Board President

Fall is here, this cool October morning. I actually had to put on socks and a light jacket.

Luckily, on October 10<sup>th</sup> it was a beautiful day while people drove their cars through the BTSD parking lot picking up bentos, dropping

off stuffed animals, waving and saving farewell to Kenji Sensei and Karen Akahoshi. People saw the displayed quilt made with love from some BWA members and friends.

They were able to spend some quality time with Temple friends as they moved from car to car visiting.

Although there wasn't much down time, they were able to sit down on matching leather chairs under a tent decorated with retirement and we are "off the clock" streamers, lanterns and cardboard signs. The smiles on their faces as they would recognize the driver and passengers said it all. They will be missed, and fond memories of our time together will be with us always.

## **BWA NEWS**

The 95<sup>th</sup> Anniversary Zoom Service and the Going Away event for Reverend and Mrs. Akahoshi were memorable and heartwarming. From Bishop Marvin Harada's impressive power point presentation of our Temple's history to the Dharma School line dancing and gift giving videos, and finally, the Good-Bye drive through. It was a day filled with warmth and sincerity expressing our love and heartfelt good wishes for Karen and Kenji Sensei. The BWA presented them with a beautiful hand-made kokeshi doll print quilt and monetary gifts. We will greatly miss their presence here at the Temple.