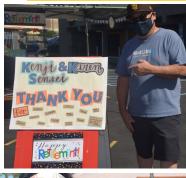

## ACTIVITIES

It was such a pleasure seeing so many Temple Sangha members at the 95<sup>th</sup> Anniversary drive thru event last month. Those of you able to participate were able to say so long to our retiring Kenji Sensei and Mrs. Karen before they move back to San Jose. The Akahoshi's were able to greet everyone, masks in place as they passed through the drive thru on their way to pickup the delicious 95th Anniversary Obento. As a reminder, the temple will be having an in person farewell party for the Akahoshi's in the near future when we will be able to gather and celebrate! Coming up on December 4<sup>th</sup> will be our winter Yasukochi CSA vegetable and fruit box event. The deadline to submit your order is November 21.

## PRESIDENT' S MESSAGE By LuAnn Lee, Board President

Fall is here, this cool October morning. I actually had to put on socks and a light jacket.

Luckily, on October 10<sup>th</sup> it was a beautiful day while people drove their cars through the BTSD parking lot picking up bentos, dropping

off stuffed animals, waving and saving farewell to Kenji Sensei and Karen Akahoshi. People saw the displayed quilt made with love from some BWA members and friends.

They were able to spend some quality time with Temple friends as they moved from car to car visiting.

Although there wasn't much down time, they were able to sit down on matching leather chairs under a tent decorated with retirement and we are "off the clock" streamers, lanterns and cardboard signs. The smiles on their faces as they would recognize the driver and passengers said it all. They will be missed, and fond memories of our time together will be with us always.