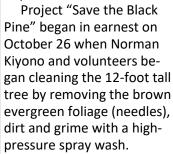

# PROJECT TO SAVE JAPANESE BLACK PINE BEGINS; VOLUNTEERS NEEDED HELP MAINTAIN TREE'S BEAUTY

Following years of neglect the tall Japanese black pine located in the garden on the northeast corner of the temple's property is being rejuvenated.

Last month several volunteers met to discuss the possibility of saving the pine in an attempt to bring back its natural beauty. Overlooking Market and Dodson streets, the black pine's growth has been severely restricted due to elements

of pollution and lack of care.

Over time the black pine has also accumulated pests and disease.

Ken Muraoka, who provided some of the cleaning equipment, will feed the pine with much needed fer-

tilizer treatment.

After the fertilizer is applied, the tree will need constant cleaning and care moving forward.

Volunteers are being sought to help with this project as the temple looks to save a part of its luscious landscape that has graced the front of the property for decades.

Tender loving care will be required in maintaining the health of the black pine, bringing it back to its full beauty. Your volunteer efforts will be deeply appreciated.

If you are interested in volunteering with the "Save the Black Pine" project, please contact Norman Kiyono by email at <a href="norman.kiyono@yahoo.com">norman.kiyono@yahoo.com</a>, Ralph Honda at <a href="mailto:rkhonda205@gmail.com">rkhonda205@gmail.com</a> or call the temple office for more information.