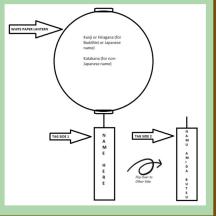

# Virtual Festival of Lanterns

In Honor of a Loved One

Dates: October 7, 2020 – November 15, 2020 Order & Payment due: November 15, 2020 Payment options: PayPal /credit card or check

For an initial donation of \$45 (Temple member)/\$50 (non-Temple member), a physical white paper lantern with your loved one's names rendered in Japanese characters on the paper lantern and in the English alphabet on the

tag, to be displayed at the Buddhist Temple of San Diego until January 1, 2021. After January 2, 2021, you may collect the lantern(s) to keep at home. FOR FUTURE OBONs, you may return the lantern(s) to the Temple for display at our next Obon Odori.